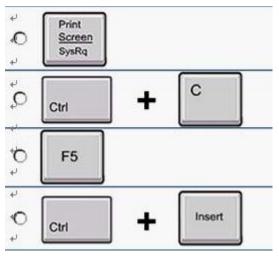

#### Answer:B

3. Pressing which of the following keys would place a picture of what is currently displayed on your monitor onto the clipboard?

### A.A

#### Answer:A

4.Use tshe simulated Windows Desktop to find out how much RAM is installed. Select the appropriate radio button then click on SUBMIT.

A.R.click on my computer->properties->General->select the RAM Speed->ok