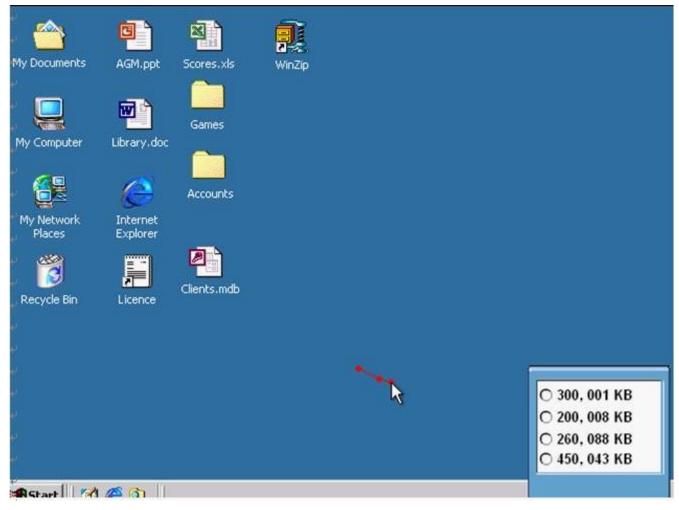

#### Answer:A

4.Use tshe simulated Windows Desktop to find out how much RAM is installed. Select the appropriate radio button then click on SUBMIT.

A.R.click on my computer->properties->General->select the RAM Speed->ok

#### Answer:A

5.Change the keyboard language to UK English.

| 🔯 Control Panel                                                                                                                                                                                                                                                                                                     |                                                                                                                 | _ 🗆 ×         |  |
|---------------------------------------------------------------------------------------------------------------------------------------------------------------------------------------------------------------------------------------------------------------------------------------------------------------------|-----------------------------------------------------------------------------------------------------------------|---------------|--|
| Eile Edit View Favorites                                                                                                                                                                                                                                                                                            | Iools Help                                                                                                      | <u>H</u> elp  |  |
| + · → · E 0, E (                                                                                                                                                                                                                                                                                                    | 3 昭昭 X 20 圓•                                                                                                    |               |  |
| Address Control Panel                                                                                                                                                                                                                                                                                               |                                                                                                                 | <b>▼</b> ∂ 60 |  |
| Accessibility Options Add/Remove Hardware Add/Remove Programs Add/Remove Programs Administrative Tools Date/Time Display Folder Options Fonts Game Controllers Internet Options Keyboard Mail Mouse Network and Dial-up Connectio Phone and Modem Options Power Options Power Options Printers Scanners and Cameras | <ul> <li>Scheduled Tasks</li> <li>Sounds and Multimedia</li> <li>System</li> <li>Users and Passwords</li> </ul> |               |  |