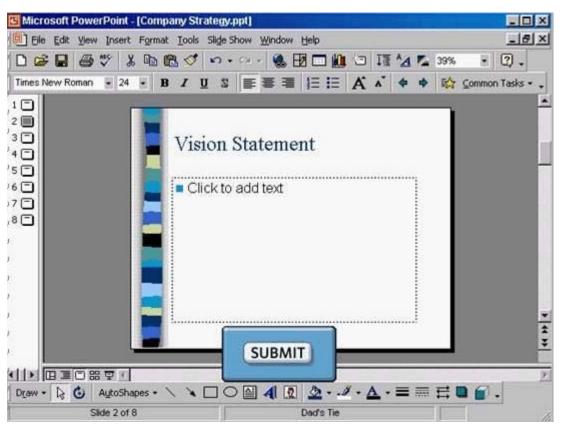

w slide -> select the title slide

Answer: A

7. This travel company uses an approved range of corporate templates. Apply the design template Sunny Days to this presentation.



A. Format -> apply design template -> select Sunny Days -> Apply

Answer: A

8. Access the Slide Master, and remove the graphic of the skier.



A. View -> master -> slide master -> select the graphic -> press delete from the keyboard **Answer:** A

9.Access the Header and Footer dialog box and add slide numbers to all slides except for the title slide of this presentation.



A. View -> header and footer -> check the slide number -> check don't show on title slide -> apply to all **Answer:** A

10.Add the word Introduction as the first item in the bulleted list on this slide. Click SUBMIT when you have finished.



A. Put the cursor on click to add text -> type Introduction

Answer: A