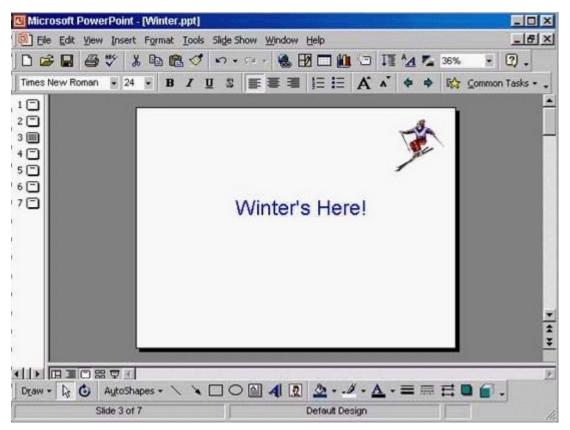

8. Access the Slide Master, and remove the graphic of the skier.

A. View -> master -> slide master -> select the graphic -> press delete from the keyboard **Answer:** A

9.Access the Header and Footer dialog box and add slide numbers to all slides except for the title slide of this presentation.