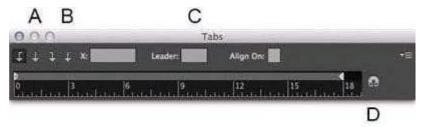

You want to set up tabular content as shown.

Which option will let you align the fractions to the slash?

- A. A
- B. B
- C. C
- D. D

Answer: D

3. You have an InDesign document with several linked PDF and AI files that contain spot color inks. When you export a PDF, the PDF also contains those spot color inks. You would like to convert all the spot color inks to CMYK.