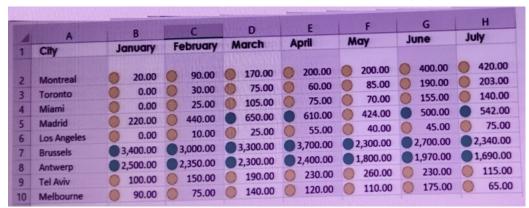

After you answer a question in this section, you will NOT be able to return to it As a result, these questions will not appear in the review screen.

Your company has sales offices in several cities.

You create a table that the represents the amount of sales in each city by month as shown in the exhibit.

|           | B                                                                                        | C                                                                                                                                                     | D                                                                                                                                                                                                                      | E                                                                                                                                                                                                                                                                                      | F                                                                                                                                                                                                                                                                                                                                                     | G                                                                                                                                                                                                                                                                                                                                                                                                                  | H                                                                                                                                                                                                                                                                                                                                                                                                                       |
|-----------|------------------------------------------------------------------------------------------|-------------------------------------------------------------------------------------------------------------------------------------------------------|------------------------------------------------------------------------------------------------------------------------------------------------------------------------------------------------------------------------|----------------------------------------------------------------------------------------------------------------------------------------------------------------------------------------------------------------------------------------------------------------------------------------|-------------------------------------------------------------------------------------------------------------------------------------------------------------------------------------------------------------------------------------------------------------------------------------------------------------------------------------------------------|--------------------------------------------------------------------------------------------------------------------------------------------------------------------------------------------------------------------------------------------------------------------------------------------------------------------------------------------------------------------------------------------------------------------|-------------------------------------------------------------------------------------------------------------------------------------------------------------------------------------------------------------------------------------------------------------------------------------------------------------------------------------------------------------------------------------------------------------------------|
| City      | January                                                                                  | February                                                                                                                                              | March                                                                                                                                                                                                                  | April                                                                                                                                                                                                                                                                                  | May                                                                                                                                                                                                                                                                                                                                                   | June                                                                                                                                                                                                                                                                                                                                                                                                               | July                                                                                                                                                                                                                                                                                                                                                                                                                    |
| Montreal  | 20.00                                                                                    | 90.00                                                                                                                                                 | 170.00                                                                                                                                                                                                                 | 200.00                                                                                                                                                                                                                                                                                 | 0 200.00                                                                                                                                                                                                                                                                                                                                              | <b>400.00</b>                                                                                                                                                                                                                                                                                                                                                                                                      | <b>420.00</b>                                                                                                                                                                                                                                                                                                                                                                                                           |
|           |                                                                                          | 30.00                                                                                                                                                 | 75.00                                                                                                                                                                                                                  | 60.00                                                                                                                                                                                                                                                                                  | 85.00                                                                                                                                                                                                                                                                                                                                                 | 90.00                                                                                                                                                                                                                                                                                                                                                                                                              | 0 203.00                                                                                                                                                                                                                                                                                                                                                                                                                |
|           |                                                                                          | 25.00                                                                                                                                                 | 0 105.00                                                                                                                                                                                                               | 75.00                                                                                                                                                                                                                                                                                  | 70.00                                                                                                                                                                                                                                                                                                                                                 | <b>155.00</b>                                                                                                                                                                                                                                                                                                                                                                                                      | <b>140.00</b>                                                                                                                                                                                                                                                                                                                                                                                                           |
| Madrid    | 220.00                                                                                   | 440.00                                                                                                                                                | 650.00                                                                                                                                                                                                                 | 610.00                                                                                                                                                                                                                                                                                 | 0 424.00                                                                                                                                                                                                                                                                                                                                              | 500.00                                                                                                                                                                                                                                                                                                                                                                                                             | 542.00                                                                                                                                                                                                                                                                                                                                                                                                                  |
|           | 0.00                                                                                     | 0 10.00                                                                                                                                               | 0 25.00                                                                                                                                                                                                                | 55.00                                                                                                                                                                                                                                                                                  | 0 40.00                                                                                                                                                                                                                                                                                                                                               | 45.00                                                                                                                                                                                                                                                                                                                                                                                                              | 75.00                                                                                                                                                                                                                                                                                                                                                                                                                   |
| Brussels  | 3,400.00                                                                                 | 3,000.00                                                                                                                                              | 3,300.00                                                                                                                                                                                                               | 3,700.00                                                                                                                                                                                                                                                                               | 2,300.00                                                                                                                                                                                                                                                                                                                                              | 2,700.00                                                                                                                                                                                                                                                                                                                                                                                                           | 2,340.00                                                                                                                                                                                                                                                                                                                                                                                                                |
| Antwerp   | 2,500.00                                                                                 | 2,350.00                                                                                                                                              | 2,300.00                                                                                                                                                                                                               | 2,400.00                                                                                                                                                                                                                                                                               | 1,800.00                                                                                                                                                                                                                                                                                                                                              | 1,970.00                                                                                                                                                                                                                                                                                                                                                                                                           | 1,690.00                                                                                                                                                                                                                                                                                                                                                                                                                |
| Tel Aviv  | 0 100.00                                                                                 | 150.00                                                                                                                                                | 90.00                                                                                                                                                                                                                  | 230.00                                                                                                                                                                                                                                                                                 | <b>260.00</b>                                                                                                                                                                                                                                                                                                                                         | 230.00                                                                                                                                                                                                                                                                                                                                                                                                             | 115.00                                                                                                                                                                                                                                                                                                                                                                                                                  |
| Melbourne | 90.00                                                                                    | 75.00                                                                                                                                                 | 0 140.00                                                                                                                                                                                                               | 0 120.00                                                                                                                                                                                                                                                                               | 110.00                                                                                                                                                                                                                                                                                                                                                | 0 175.00                                                                                                                                                                                                                                                                                                                                                                                                           | 65.00                                                                                                                                                                                                                                                                                                                                                                                                                   |
|           | Montreal<br>Toronto<br>Miami<br>Madrid<br>Los Angeles<br>Brussels<br>Antwerp<br>Tel Aviv | City January   Montreal 20.00   Toronto 0.00   Miami 0.00   Madrid 220.00   Los Angeles 0.00   Brussels 3,400.00   Antwerp 2,500.00   Tel Aviv 100.00 | City January February   Montreal 20.00 90.00   Toronto 0.00 30.00   Miami 0.00 25.00   Madrid 220.00 440.00   Los Angeles 0.00 10.00   Brussels 3,400.00 3,000.00   Antwerp 2,500.00 2,350.00   Tel Aviv 100.00 150.00 | City January February March   Montreal 20.00 90.00 170.00   Toronto 0.00 30.00 75.00   Miami 0.00 25.00 105.00   Madrid 220.00 440.00 650.00   Los Angeles 0.00 10.00 25.00   Brussels 3,400.00 3,000.00 3,300.00   Antwerp 2,500.00 2,350.00 2,300.00   Tel Aviv 100.00 150.00 190.00 | City January February March April   Montreal 20.00 90.00 170.00 200.00   Toronto 0.00 30.00 75.00 60.00   Miami 0.00 25.00 105.00 75.00   Madrid 220.00 440.00 650.00 610.00   Los Angeles 0.00 10.00 25.00 55.00   Brussels 3,400.00 3,000.00 3,300.00 3,700.00   Antwerp 2,500.00 2,350.00 2,300.00 2,400.00   Tel Aviv 100.00 150.00 190.00 230.00 | City January February March April May   Montreal 20.00 90.00 170.00 200.00 200.00   Toronto 0.00 30.00 75.00 60.00 85.00   Miami 0.00 25.00 105.00 75.00 70.00   Madrid 220.00 440.00 650.00 610.00 424.00   Los Angeles 0.00 10.00 25.00 55.00 40.00   Brussels 3,400.00 3,000.00 3,300.00 3,700.00 2,300.00   Antwerp 2,500.00 2,350.00 2,300.00 2,400.00 1,800.00   Tel Aviv 100.00 150.00 190.00 230.00 260.00 | City January February March April May June   Montreal 20.00 90.00 170.00 200.00 200.00 400.00   Toronto 0.00 30.00 75.00 60.00 85.00 190.00   Miami 0.00 25.00 105.00 75.00 70.00 155.00   Madrid 220.00 440.00 650.00 610.00 424.00 500.00   Los Angeles 0.00 10.00 25.00 55.00 40.00 45.00   Brussels 3,400.00 3,000.00 3,300.00 3,700.00 2,300.00 2,700.00   Antwerp 2,500.00 2,350.00 2,300.00 230.00 260.00 230.00 |

You need to ensure that alt values lower than 250 display a red icon. The solution must ensure that all values greater than 500 display a green icon.

Solution: You create a new conditional formatting rule that uses the Format only cells that contain rule type.

Does this meet the goal?

A. Yes

B. No

Answer: A

3.Note: This question is part of a series of questions that present the same scenario. Each question in the series contains a unique solution that might meet the stated goals. Some question sets might have more than one correct solution, while others might not have a correct solution.