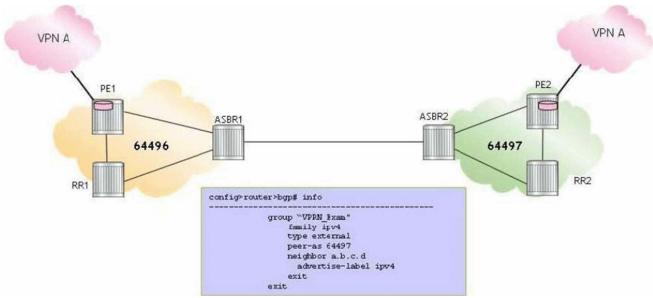

Answer: A

5.Click the exhibit.

For the inter-AS model C VPRN, which router is configured as shown?

- A. PE1
- B. RR1
- C. ASBR1
- D. ASBR2

Answer: C