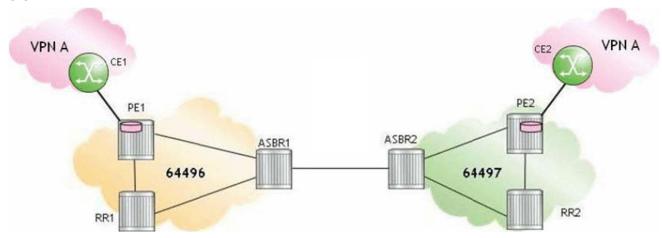

Answer: A

3.Click the exhibit.

For the inter-AS model C VPRN, which of the following statements about a data packet sent from CE1 toCE2isTRUE?

- A. PE1 sends the data packet with three labels: the bottom label is a service label, the middle label is a BGP label, and the top label is an LDP label.
- B. ASBR1 sends the data packet with one label: the BGP label.
- C. ASBR1 sends the data packet with one label: the service label.
- D. ASBR2 sends the data packet with three labels: the bottom label is a service label, the middle label is a BGP label, and the top label is an LDP label.

Answer: A

- 4.For a Carrier Supporting Carrier (CSC) VPRN where the customer carrier is a BGP/MPLS VPN Service Provider (SP), which of the following is FALSE?
- A. The customer carrier network can be a pure IP network.
- B. The customer carrier provides Layer 2 and Layer 3 services to its end-customers.